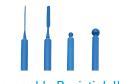

#### STANDARD EQUIPMENT

A1250S electrosurgical generator, ESP1 sterile disposable pencil ES01 blade, ES02 needle, ES20 ball (1 each) sterile disposable electrodes ESRE (5) split disposable return electrode A1252C (2) reusable grounding cords 110 VAC Hospital-grade power cord\* 220 VAC Hospital-grade power cord\* User's guide (MC-55-237-001)\*