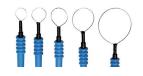

## COMPLEMENTARY PRODUCTS †

**SE02** Smoke Evacuator †

BV-1253B Monopolar Footswitch †

A1255A Footswitch Adapter †

Electrode with cord †

Disposable SuperCut<sup>™</sup> Needles Electrodes †

Disposable Resistick II™ Electrodes †

Disposable Dermal Loops †

<sup>†</sup> Sold Separately