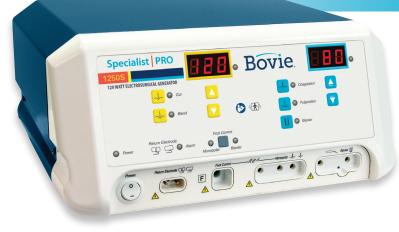

The Specialist|PRO offers 5 common energy outputs controlled by the new sleek, push-button design, with up to 120 watts of power. The modalities include Cut, Blend, Coagulation, Fulguration and Standard Bipolar. Efficiency, Versatility, and Safety ... Designed benefits for you and your patients

Industry-standard connections allow for use of a variety of monopolar and bipolar accessories providing energy versatility across a variety of specialties such as OBGYN, Urology, Plastic Surgery, Dermatology, ER and more.

Bovie NEM™ neutral electrode monitoring increases patient safety by ensuring proper pad connectivity during procedures.

The Bovie Specialist|PRO is backed by the unmatched 4-year manufacturer warranty, offered only by Bovie.

## **BOVIE® SPECIALIST PRO ELECTROSURGICAL GENERATOR**