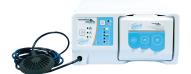

# Electrosurgical Generator

The Bovie® Specialist Pro is the

electrosurgery solution for in demand physician offices and specialty facilities. Designed to operate like an operating room generator in a compact lower watt package. The multipurpose unit is ideal for monopolar and bipolar office surgical procedures.

The Specialist|PRO offers 5 common energy outputs controlled by the new sleek, push-button design, with up to 120 watts of power. The modalities include Cut, Blend, Coagulation, Fulguration and Standard Bipolar. Efficiency, Versatility, and Safety ... Designed benefits for you and your patients

## **BOVIE® SPECIALIST PRO ELECTROSURGICAL GENERATOR**