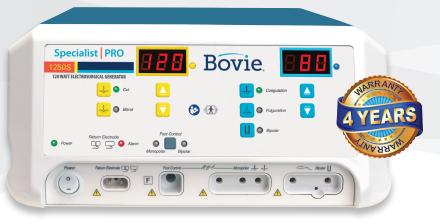

Bovie NEM™ neutral electrode monitoring increases patient safety by ensuring proper pad connectivity during procedures.

The Bovie Specialist|PRO is backed by the unmatched 4-year manufacturer warranty, offered only by Bovie.